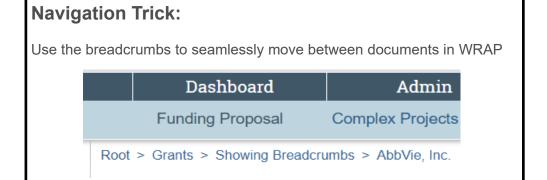

## Weekly Tip:

Use the % wildcard feature when searching in WRAP. This will return any results that contain the keyword you are searching.

Stay up to date with important information in the <u>Announcements</u> section on the Research Operations page